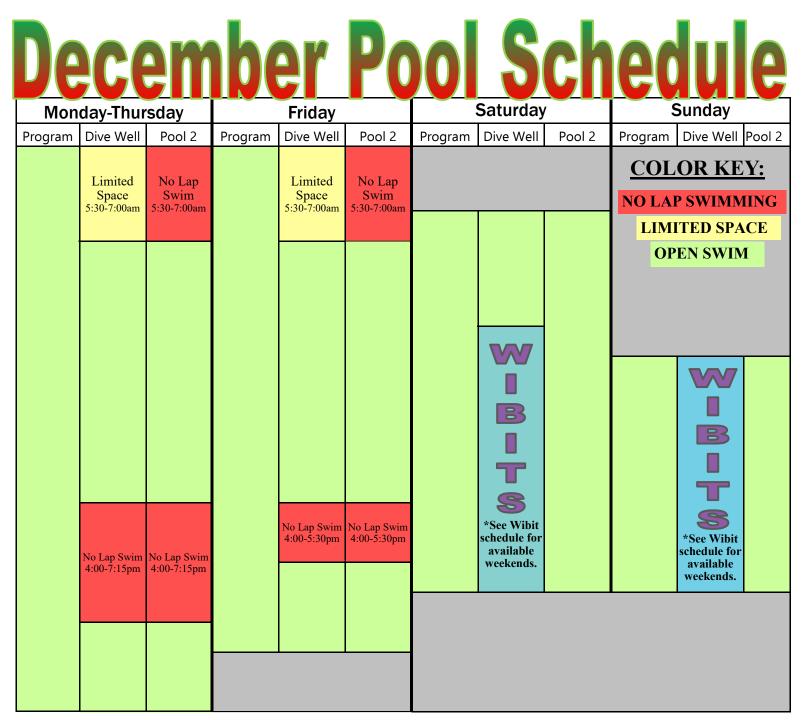

PROGRAM POOL: 6 lane 25 yard pool with no lane ropes. Temperature is warmer than the competition pool. POOL 2: 8 lane 25 yard pool. Open to the public during listed times. DIVE WELL: There is two lanes open in this pool during listed times. Please ask a lifeguard if you would like the diving boards open.

## **Schedule Changes:**

December 7th: Pool 2 and dive well closed: 10:30am-4:00pm **December 8th:** Pool 2 and dive well closed: open-3:30pm December 20th: School Group from 12:15-2:15pm. (Pools still open, just more crowded than normal.) December 21st: Pool 2 and dive well closed: 8:45am-3:30pm December 24th: Facility closes at noon. December 25th: Facility Closed December 31st: Facility closes at 3:00pm January 1st: Facility opens at 8:00am IN NEED OF LIFEGUARDS AND SWIM INSTRUCORS. Flexible shifts and hours! Need more information: Call Jahna 701-751-4270

\*Pool Schedule is subject to change without notice and could close unexpectedly due to staff shortages. Please see the fitness schedule for all fitness classes scheduled in the pool.