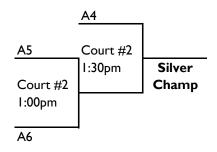

Court #I (Middle)</u> | <u>Court #2 (West)</u> |
|-------------|--------------------------|------------------------|
| 9:00am      | l v 2                    | XXXXXX                 |
| 9:30am      | 3 v 4                    | 5 v 6                  |
| 10:00am     | 4 v 6                    | l v 5                  |
| 10:30am     | 2 v 5                    | l v 3                  |
| 11:00am     | 3 v 6                    | 2 v 4                  |
| 11:30am     | l v 6                    | 4 v 5                  |
| l 2:00pm    | l v 4                    | 2 v 3                  |
| l 2:30pm    | 3 v 5                    | 2 v 6                  |
| l:00pm      | A2 v A3 GOLD             | A5 v A6 SILVER         |
| l:30pm      | AI v W GOLD              | A4 v W SILVER          |







1. 2. 3. 4. 5.

# FOUR PERSON VOLLEYBALL TOURNAMENT 2024

## Women III & IV

### Sunday, December 15, 2024 World War Memorial Building 215 N. 6th Street

| POOL A                        |   |   | POOL B                            |   |   |
|-------------------------------|---|---|-----------------------------------|---|---|
|                               | W | L |                                   | W | l |
| Nice Digs (Erickson)          |   |   | 6. New Freedom Center (Tarasenko) |   |   |
| Hit Faced (Jensen)            |   |   | 7. Women For Dad Bods (Auch)      |   |   |
| Sets & Kandi (Balzer)         |   |   | 8. O'Brian's (Aman)               |   |   |
| Ace Holes (Wolf)              |   |   | 9. Volley Queens (Slavick)        |   |   |
| Disgruntled Pelicans (Fender) |   |