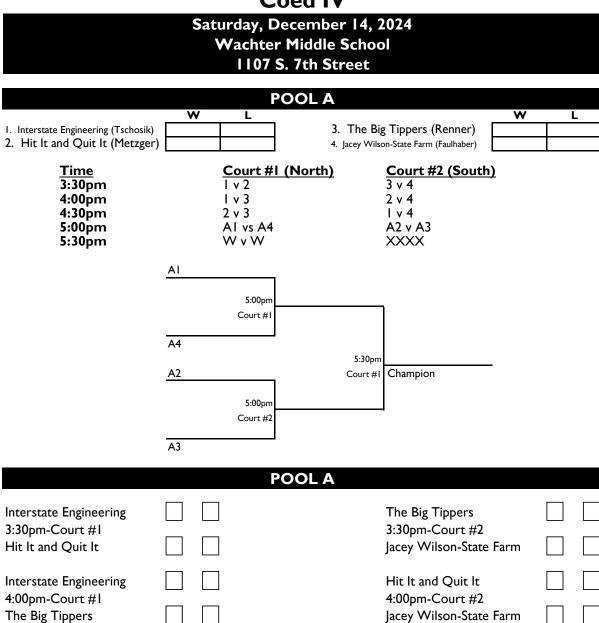

# FOUR PERSON VOLLEYBALL TOURNAMENT 2024

**Coed IV** 

Interstate Engineering

Jacey Wilson-State Farm

4:30pm-Court #2

Hit It and Quit It 4:30pm-Court #I The Big Tippers