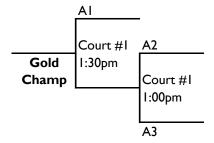

u>Court #I (Middle)</u> | <u>Court #2 (West)</u> |
|-------------|--------------------------|------------------------|
| 9:00am      | l v 2                    | XXXXXX                 |
| 9:30am      | 3 v 4                    | 5 v 6                  |
| 10:00am     | 4 v 6                    | l v 5                  |
| 10:30am     | 2 v 5                    | l v 3                  |
| 11:00am     | 3 v 6                    | 2 v 4                  |
| 11:30am     | l v 6                    | 4 v 5                  |
| l 2:00pm    | l v 4                    | 2 v 3                  |
| l 2:30pm    | 3 v 5                    | 2 v 6                  |
| l:00pm      | A2 v A3 GOLD             | A5 v A6 SILVER         |
| l:30pm      | AI v W GOLD              | A4 v W SILVER          |







1. 2. 3. 4. 5.

# FOUR PERSON VOLLEYBALL TOURNAMENT 2024

## Women III & IV

### Sunday, December 15, 2024 World War Memorial Building 215 N. 6th Street

| POOL A                        |   |   | POOL B                            |   |   |
|-------------------------------|---|---|-----------------------------------|---|---|
|                               | W | L |                                   | W | l |
| Nice Digs (Erickson)          |   |   | 6. New Freedom Center (Tarasenko) |   |   |
| Hit Faced (Jensen)            |   |   | 7. Women For Dad Bods (Auch)      |   |   |
| Sets & Kandi (Balzer)         |   |   | 8. O'Brian's (Aman)               |   |   |
| Ace Holes (Wolf)              |   |   | 9. Volley Queens (Slavick)        |   |   |
| Disgruntled Pelicans (Fender) |   |