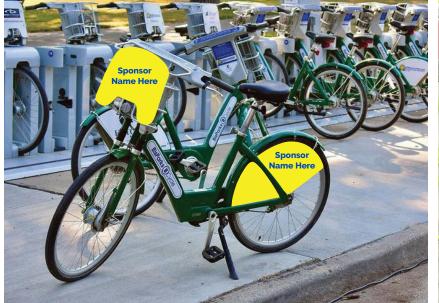

## 2025 Bike Sponsorship

Sponsoring a bike is a great opportunity to promote your brand both at the stations and while bikes move around our community. As a bonus, your support increases our community health and well-being by providing an opportunity for people to be active and enjoy the outdoors. Grow your business and benefit the community by sponsoring a BCycle bike!

An annual \$250 classic pedal bike sponsorship includes your company's logo on the two rear wheel splashguards, the front basket and the handlebar decal, along with recognition on the BPRD website at www.bisparks.org.